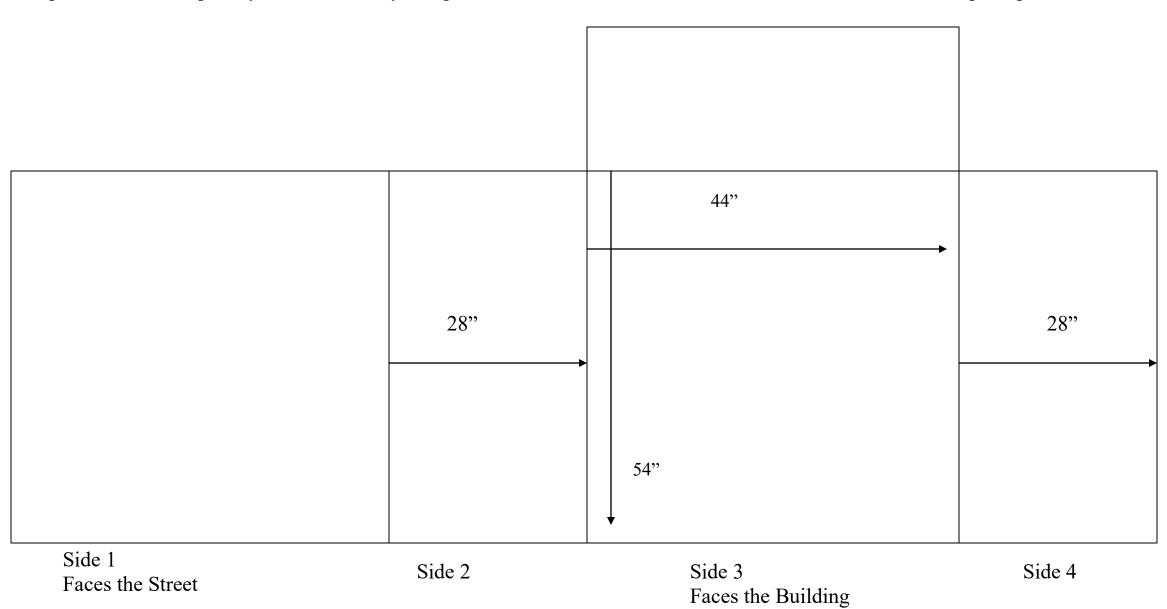

## CVU Utility Box Template

This is a foldout of the typical utility box showing all 4 sides and top. Measurements may vary slightly with each box. We are not allowed to paint the tops so please do not include in your design. If you wish to do on one piece of paper please mark with lines to show all sides. You may also do 4 individual pieces of paper but again show 1-4 sides by marking. Save all as pdf and send to CVU. Each neighborhood decides on what type of artwork they wish to see so is important that you read the briefs sent out for artwork requests. Do NOT place your name on any design sent as the committee receives all submissions blind to keep the process fair.